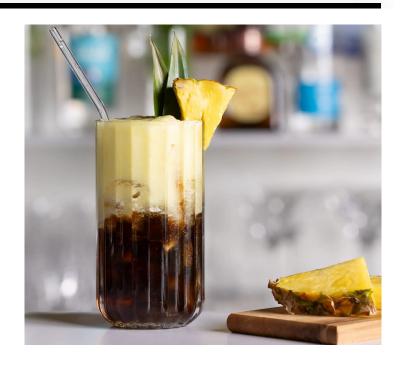

## Slushy Pineapple Cold Brew

A bold fusion of 100% Arabica cold brew, tropical ANDROS Professional Pineapple & Yuzu Fruits & Chunks, and a touch of sweetness, blended into a frothy, ice-cold delight. Topped with dried pineapple and a fresh green leaf, it's a smooth, citrusy wake-up call!

## **INSTRUCTIONS**

- **1.** Stir coffee and ½ Cup Ice cubes in highball glass.
- **2.** Blend the remaining ingredients (including  $\frac{1}{2}$  Cup ice cubes) until frothy and smooth; carefully pour over coffee mixture.
- **3.** Garnish with dried pineapple slice and a green leaf on top.