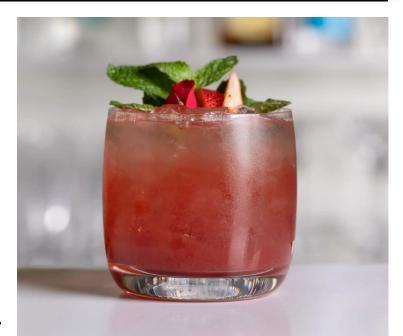

# Sparkling Strawberry Fitzgerald

A dazzling mix of ANDROS Professional Strawberry Fruits & Chunks, smooth gin, zesty lemon, and a hint of sweetness, topped with sparkling rosé. Served over crushed ice and garnished with fresh berries and mint, it's a crisp, bubbly indulgence!

## INSTRUCTIONS

**1.** Place all ingredients into a shaker and shake well for 1 minute.

- 2. Pour shaker contents into a rocks glass.
- **3.** Garnish rim with a whole strawberry, lemon slice, and sprig of mint.