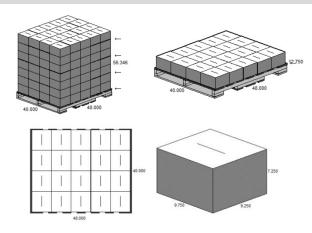

## Packaging and Palletization:

Pouch Weight: 2.2lbs (1kg)

**Pouch Dimensions (L x W x H):** 7.0" x 2.75" x 9.25"

Case Information: 6 x 2.2lbs (1kg) bag

Case Dimensions (L x W x H): 9.75" x 9.25" x 7.25"

**Gross Weight (of case):** 14.2 LBS **Pallet Info:** 140 cases per pallet (7/20)