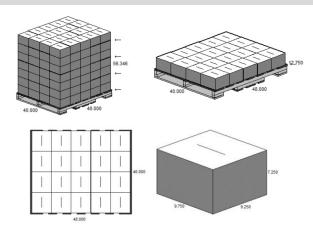

# Packaging and Palletization:

Pouch Weight: 2.2lbs (1kg)

**Pouch Dimensions (L x W x H):** 7.0" x 2.75" x 9.25"

Case Information: 6 x 2.2lbs (1kg) bag

Case Dimensions (L x W x H): 9.75" x 9.25" x 7.25"

**Gross Weight (of case):** 14.2 LBS **Pallet Info:** 140 cases per pallet (7/20)