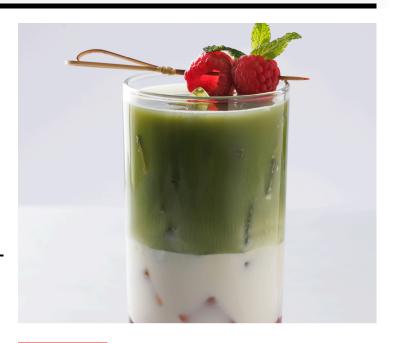

## Matcha Raspberry Refresher

Delight your guests with Andros Professional Raspberry Fruits & Chunks, milk or oat milk, and matcha over ice. Garnish with fresh raspberries and a mint sprig for a visually enticing and refreshing creation. Cheers to your mixology expertise!

## **INSTRUCTIONS**

- **1.** In a high ballglass, carefully add Andros Professional Raspberry Fruits & Chunks carefully to the bottom of the glass.
- **2.** Fill the glass with ice cubes.
- 3. Pour a layer of milk.
- 4. Next, pour a layer of matcha.
- 5. Garnish with fresh raspberries and mint.