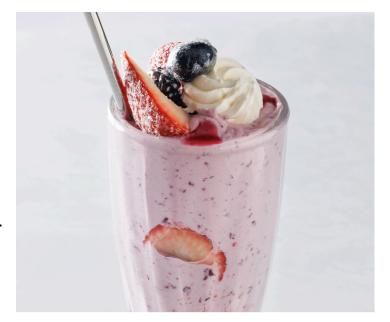

# Mixed Berry Milkshake

Transform your mixology skills with Andros Professional Mixed Berries Fruits & Chunks blended with soft-serve ice cream. Garnish with simple syrup, whipped cream, fresh berries, powdered sugar, and a luscious Fabri cherry.

## INSTRUCTIONS

**1.** Place 1.5 oz of Andros Professional Mixed Berries Fruits & Chunks on the bottom of the milkshake glass.

**2.** Arrange a few thin sliced strawberries dipped in simple syrup (artfully) around the inside of the glass for garnish.

**6.** Garnish with whipped cream rosette, a variety of powdered sugar-coated fresh berries, and one Fabri cherry.